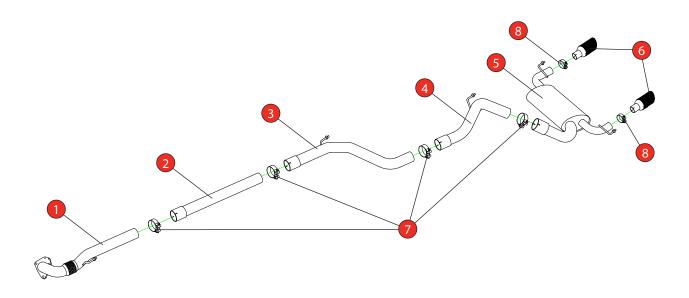

Estimated Fitting Time: 60 Minutes

| NO.     | PART NO.   | DESCRIPTION                              | QTY |  |
|---------|------------|------------------------------------------|-----|--|
| 1       | 850GM      | Front Flex Pipe                          | 1   |  |
| 2       | 851GM      | Non-resonated Centre Section             | 1   |  |
| 3       | 853GM      | Link Pipe                                | 1   |  |
| 4       | 854GM      | Rear Link Pipe                           | 1   |  |
| 5       | 855GM      | Rear Silencer                            | 1   |  |
| 6       | Z023.10055 | Black Ceramic Coated Ø100mm Daytona Trim | 2   |  |
| Fit Kit |            |                                          |     |  |
| 7       | Z016.10062 | 79.2mm Heavy Duty Clamp                  | 4   |  |
| 8       | Z016.10064 | 65.9mm Heavy Duty Clamp                  | 2   |  |